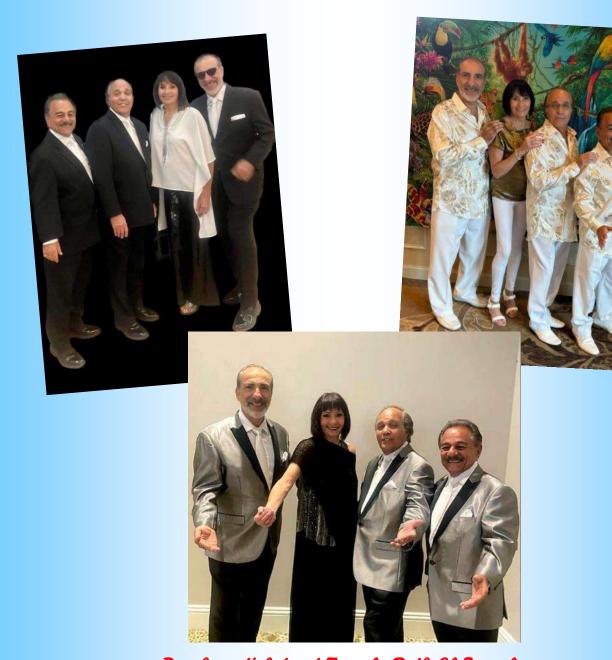

Don't forget to buy your tickets for the Doo Wop show with Reminisce that we're having on May 24th at 7 p.m.

And, once again we're going to have a Trivia Night on June 14th at 7 p.m.

I wish everyone a Happy Mother's Day!!

# Reminisce

Saturday, May 24th at 7 p.m.

Tickets are \$25

# Reminisce

Saturday, May 24th at 7 p.m.

Tickets \$25

Purchase tickets at Temple Beth El Jsrael
551 SW Bethany Drive ~ St Lucie West 34986
Monday to Friday 10 a.m. to 1 p.m.
For information call 772-336-2424
Refreshments will be served after the performance